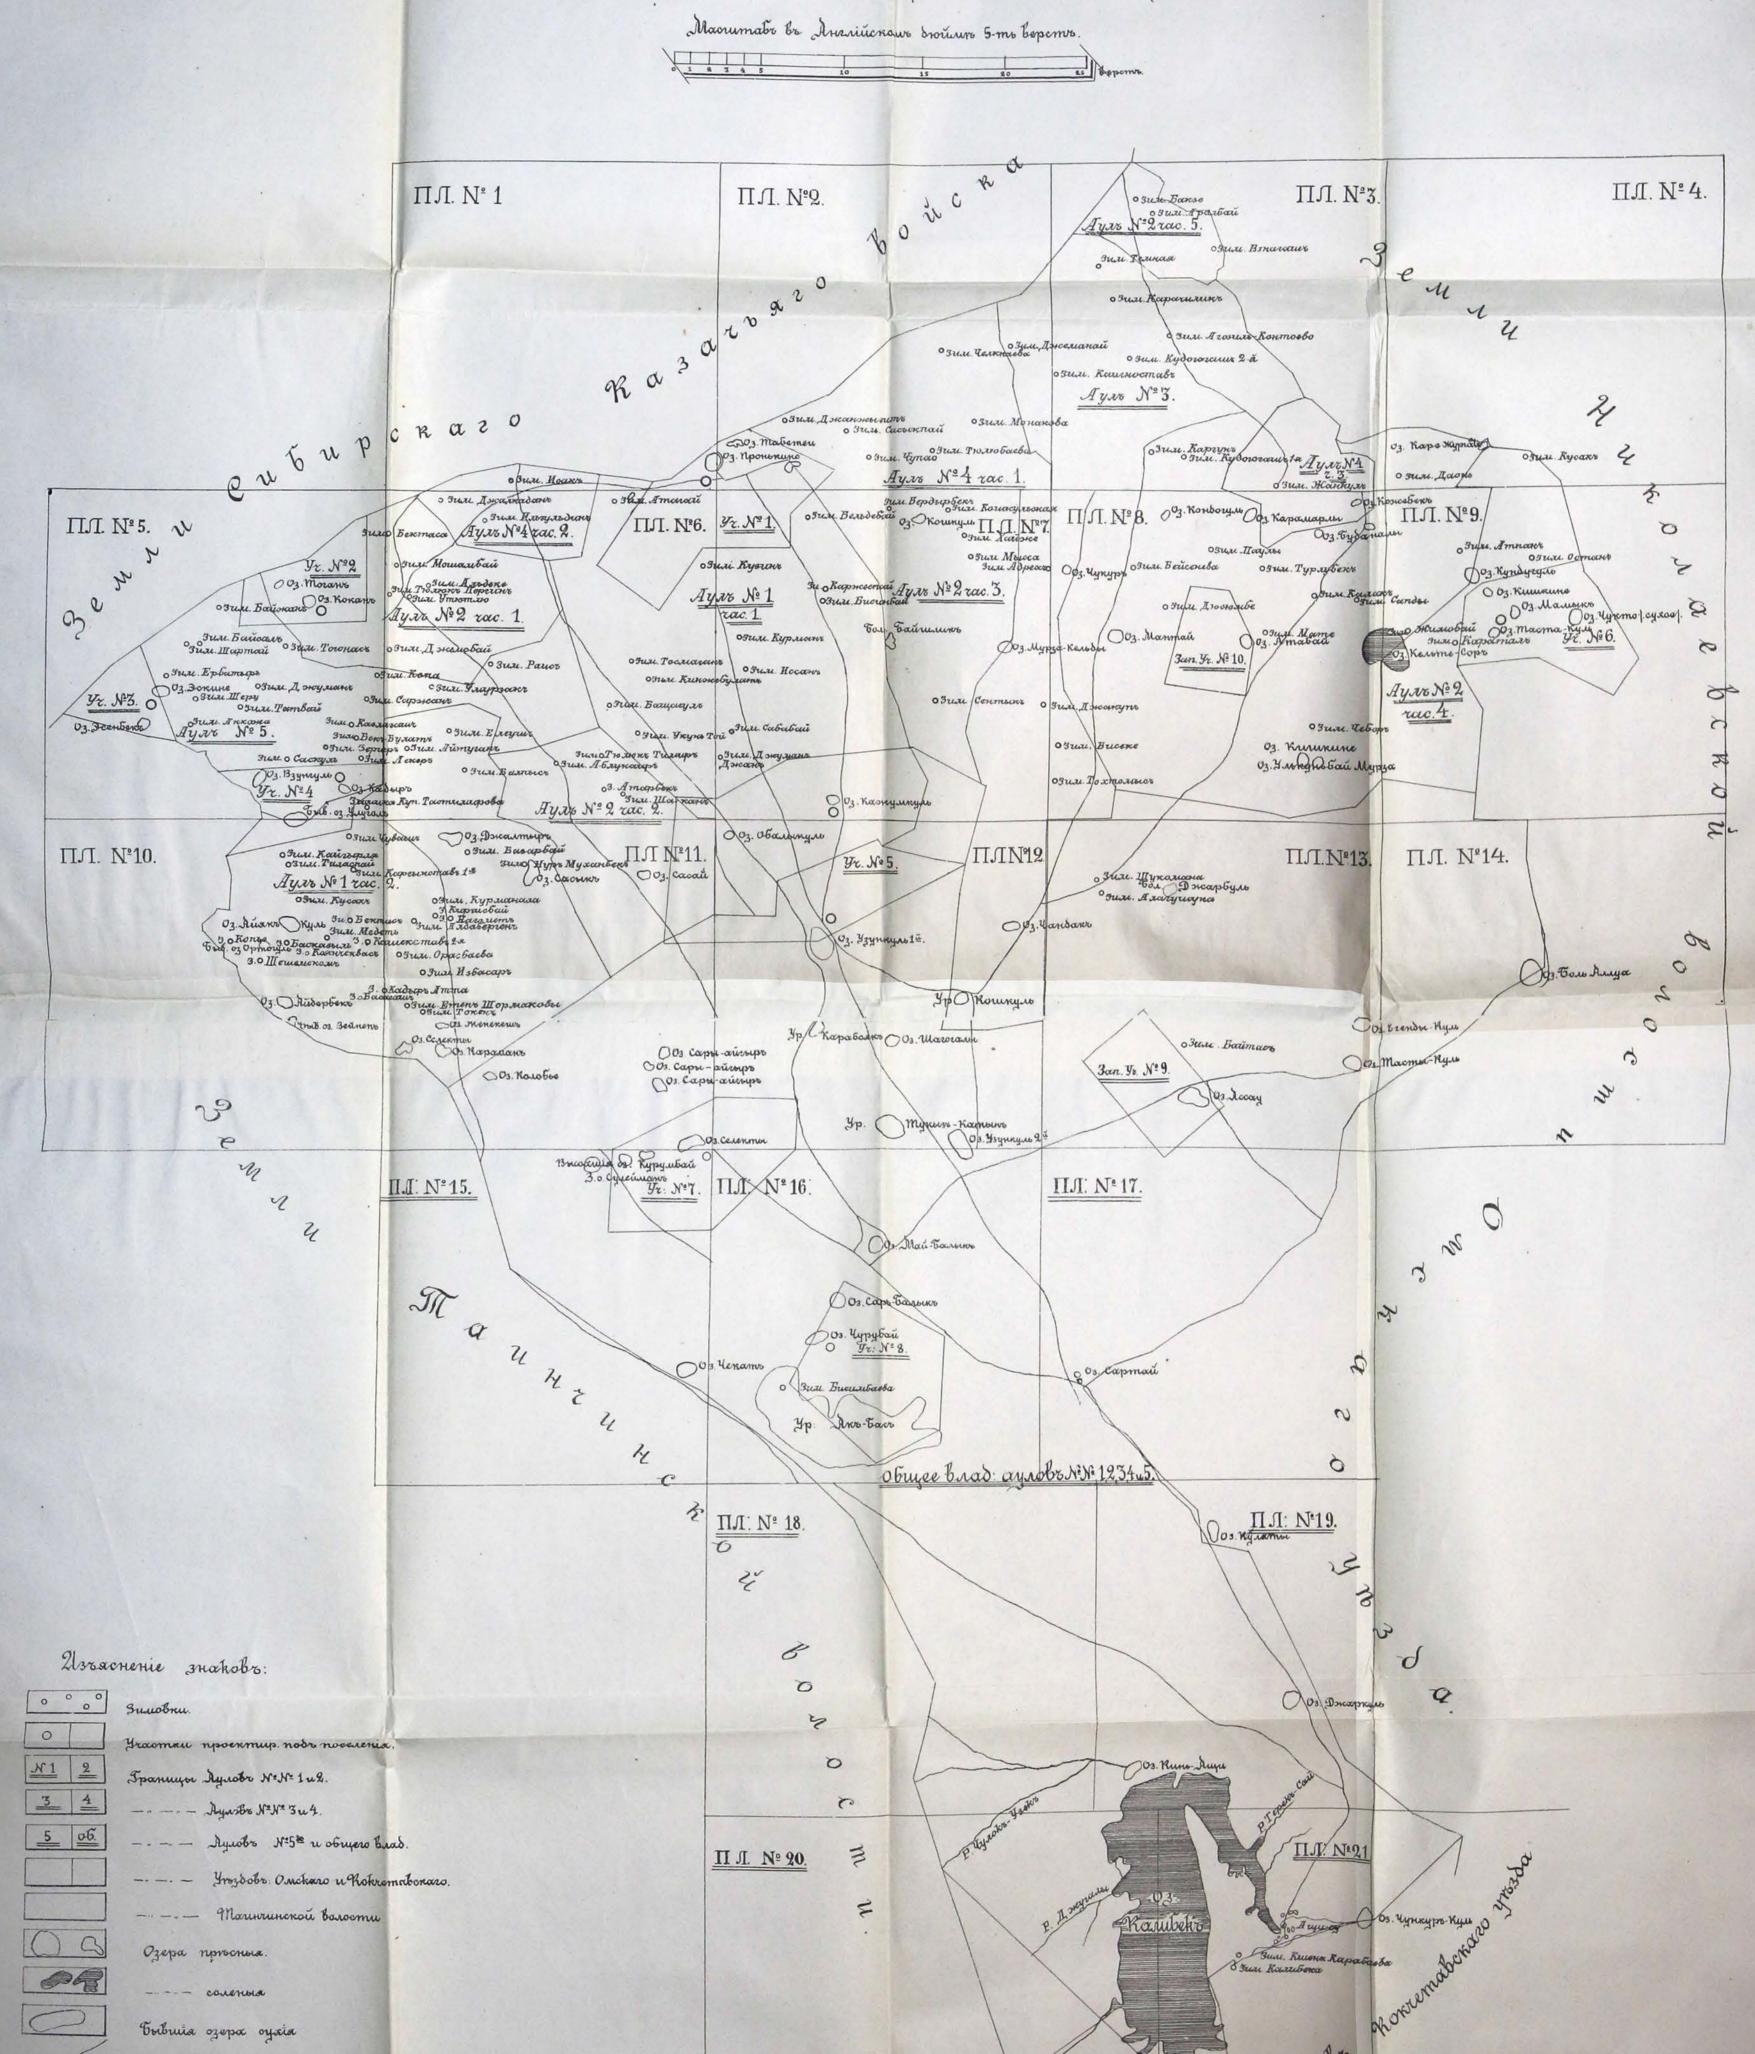

Геогр. Отд.

Очевиденъ. "Переселенческій вопросъ въ Зап. Сибири". Наблюдатель 91 г. № 8.

С. Ф. Очеркъ колонизаціоннаго движенія въ Акмол области. Русское богатство 1894 г. № 2.

О древнихъ союзахъ киргизъ-кайсаковъ. Историческій очеркъ. Печатано по распоряженію генералъ-губернатора 15 февраля 1886 г. С.-Петербургъ. Типографія Добродвева.



## ГРАНИЧНЫЙ ЧЕРТЕЖЪ КАЗЕННЫХЪ ЗЕМЕЛЬ Антолинской области, Петропавловскаго учьзда, состоящихъ въ пользовании косующихъ киргизовъ Полуденской вол.

Снятів земем на планъ и опредъленіе границь пользованія киргизовь произведены въ 1894 году чинами особой временной партім приведенія въ извъестность казенных земем Акмолинской области. Чертемь оставлень по потинному мерибіану, которого магнитная трълка отклопилась въ восточную сторону на 10-ть грабусовь.



Bennu

СОДЕРЖАНІЕ:

a resid

~~ \*\* \*\*\*

de la consentant de la company de la composition de la company de la com

to a series of the content of a series of the series of th

—выпуски II и III. (По Демьянкъ (бытовой и экономическій очеркъ), С. Патканова.— Матеріалы для климатологіи Западной Сибири и Степного края. П. Брейтигама.—Выводь метеорологическихъ наблюденій въ Омскъ за 1893 г., Его-же.—Къ анализу каменныхъ углей При-иртышскаго бассейна, П. Соломина.—Поиски цвѣтныхъ камней въ Заиртышской степи въ концѣ прошлаго столѣтія, П. Чупина.—Отчетъ о дѣятельности Зап.-Сиб. Отдѣла Императорокаго Русскаго Географическаго Общества ва 1893 годъ.—Протоколы васѣданій Распоряд. Комитета и Общихъ Собраній 1893 г. съ № 20-го по 34-й). Ц.—75 к.

книжка 17-я, выпускъ І-й. (Краткое топографическое