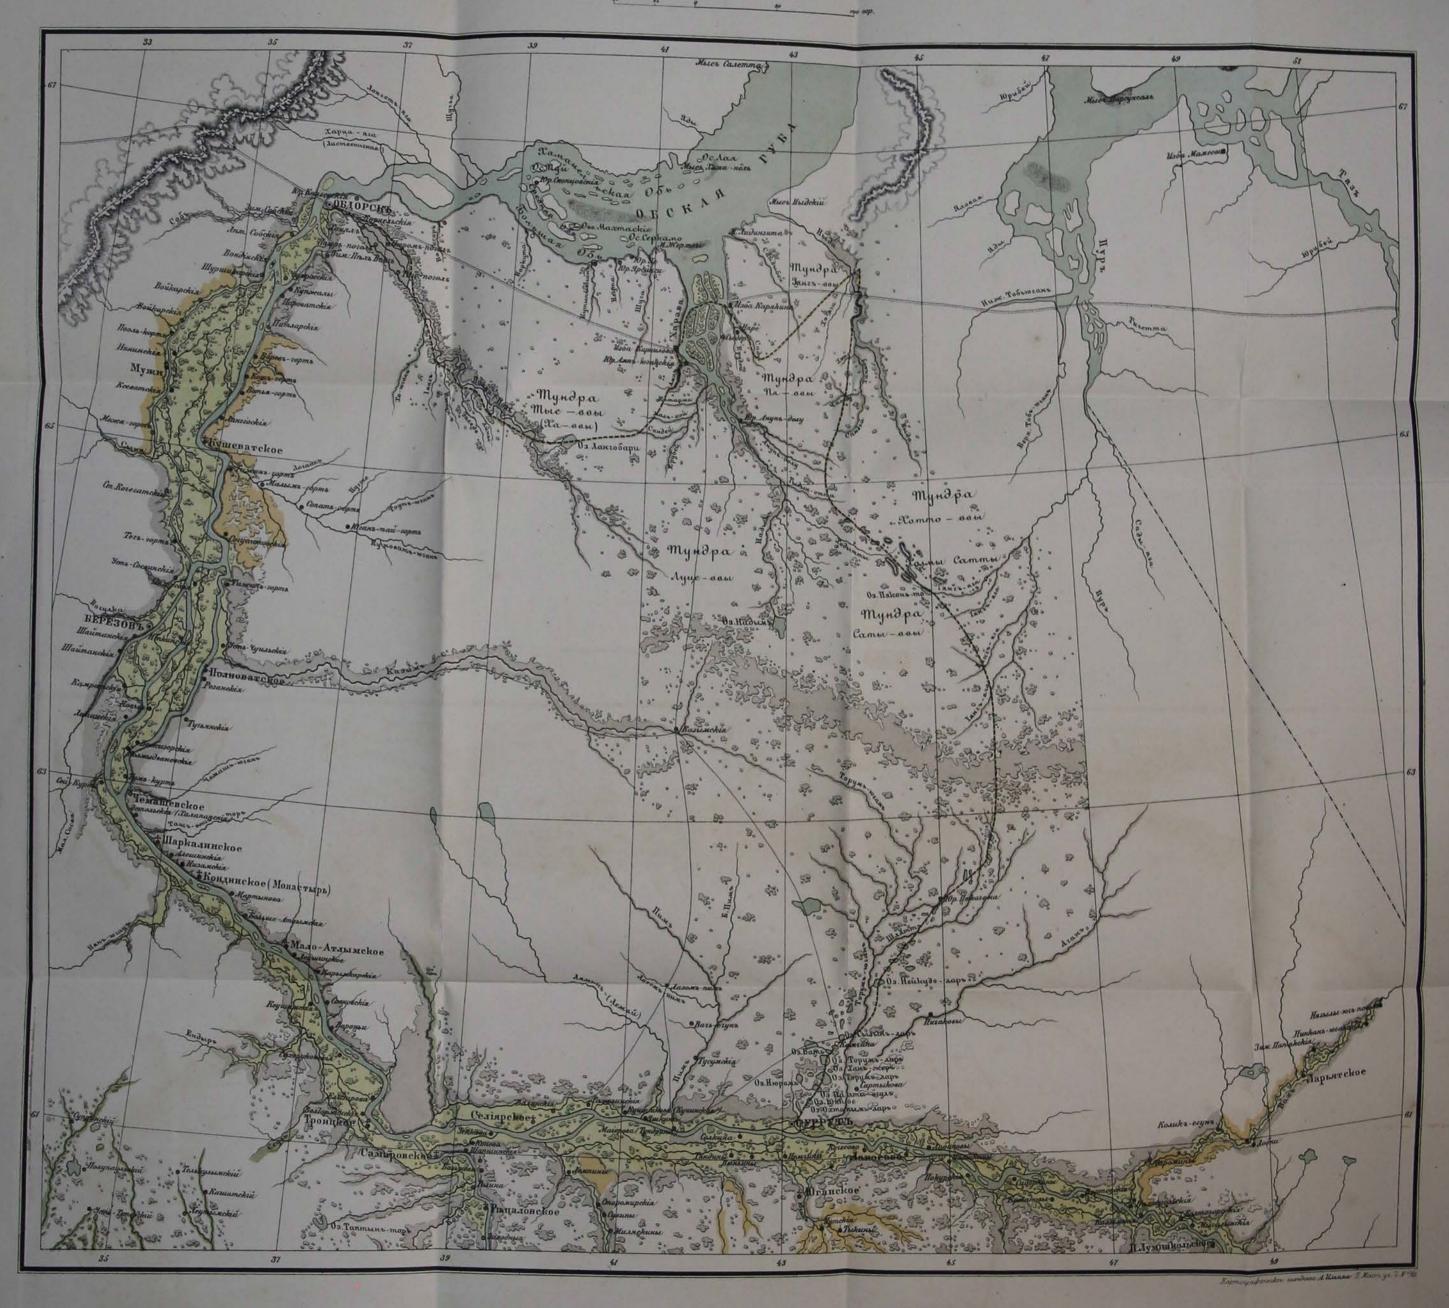

Получивъ отъ Отдела инструкціи на предстоящую командировку и указанія на что боже всего следуетъ обращать вниманіе, Н. К. Хондажевскій выёхахъ изъ Омска 17 января отчетнаго года; 26-го онъ былъ въ Тобольске, откуда обыкновеннымъ почтовымъ трактомъ проёхаль на лошадяхъ до Березова и изъ этого пункта на оленяхъ прибылъ 15 февраля въ Обдорскъ. Получивъ надлежащія указанія отъ тамошняго засёдателя А. А. Павлинова и нанявъ, извёстнаго въ томъ краё, русскаго проводника и переводчика Мамеева (отправлявшаго когда-то эту же обязанность при Крузенштерне и Кушелевскомъ), г. Хондажевскій выёхаль на 4-хъ нартахъ до перваго чума вверхъ по р. Полую, имеющей среднюю ширину около 70 саженъ. Проёхавъ до 120 верстъ по Полую и пересёкши на своемъ пути шесть его лёвыхъ притоковъ (назва... нія которыхъ записаны и сами они нанесены на картѣ), путешесто венникъ повернулъ на востокъ-въ тундру Тые-ввы съ находящимся на ней озеромъ Лангобари въ 10 верстъ въ поперечникъ. До-- фхавъ по которой до р. Ерудея, впадающей слева въ р. Надымъ, г. Хондажевскій повернулъ по Ерудею, пересѣкъ нѣсколько его левыхъ притоковъ, достигъ другаго притока Надыма Аленъвоганъ и встрътивъ на нути пустыя рыболовныя избы Тобольскаго мунца Корнилова, отправился внизъ по Харову – лъвому судоходному рукаву им вющей громадную многоостровную дельту р вки Надыма, переськъ эту дельту, достигъ на правомъ ел рукавъ избушекъ другаго Тобольскаго купца Корякина и осёлыхъ близь нея самовденихъ юртъ и далве на востокъ чрезъ р. Сандибей до большихъ п самовденихъ юртъ на р. Ныдв. Совершивъ этотъ путь въ 8 су-- токъ, путешественникъ здёсь остановился, такъ какъ проёхавъ пока по достаточно торной дорогь, въ смысль извъстности остякамъ и самобдамъ, онъ долженъ былъ теперь свернуть на югъ гдъ ни лътомъ, ни зимою, обыкновенно, сообщеній никакихъ не существуеть. Пришлось нанять 6 самобдовь проводниковъ, съ цёпымъ стадомъ въ 200 головъ оленей съ 24 нартами и на нихъ п (безъ всякой остановки) въ теченіе 26 дней ѣхать почти прямымъ путемъ на Сургутъ, пересъкая, по приказанію самаго путешествен-- ника, въ видахъ нанесенія на карту истоковъ попутныхъ рѣкъ впао дающихъ въ Ныду, правые притоки Надыма и истоки Пура. Пров жхавъ сравнительно небольшой по высоть и ширинь (отъ 40 до 60 версть) водораздёль берущихъ близко одна около другой сёверныхъ ръкъ Пура и Надыма съ большимъ при истокъ озеромъ и южной р. Торомъ-югана, — путешественникъ вступилъ въ страну чрезвычайнаго множества большихъ и малыхъ, обильныхъ рыбою, озеръ, тянущихся по низменности вплоть до Сургута на Оби. Отсюда г. Хондажевскій обыкновеннымь уже почтовымь путемь чрезь Тобольскъ возвратился въ Омскъ.

Быстрота взды, холодъ, глубина снвга и множество другихъ неудобствъ, встрвченныхъ путешественникомъ на его пути, конечно, не дали ему возможности произвесть достаточно точныхъ наблюденій и сдвлать съемку пройденнаго имъ пути. Нужно, твмъ не менве, сознаться, что онъ далъ гораздо болве того, что можно было отъ него ожидать, при твхъ затрудненіяхъ, которыя ему пришлось встрвтить. Составленная имъ карта, внесетъ большой вкладъ въ

географическую науку, и хотя отчасти заполнить то пустое прот странство, которое мы до сихъ поръ встръчали на картахъ, начиная почти отъ Обдорска до Ныды и на югъ отъ нея до Оби.

Судя по тому, что видёль самъ путешественникъ и что узналъ по разепросамъ отъ своихъ вожаковъ и встречныхъ инородцевъ, все громадное пространство между Обскою губою и Обью отъ Самарова къ Сургуту, представляетъ почти совершенно ровную низменность, весьма немного вздутую къ самой срединъ, съ которой въ весьма небольшомъ другь отъ друга разстояни берутъ начало почти всё значительныя, въ нижнихъ частяхъ своихъ сплавныя и частью даже судоходныя раки. Все это пространство, особенно по Надыму силошъ покрыто хвойнымъ довольно рослымъ, строевымъ льсомъ. Всь берега рыкъ насаждены имъ достаточно густо; въ тундрахъ Тые-ввы на пространствѣ отъ Полуя до Надыма, преобладающая порода лиственница, разбросанная по всему пути чрезвычайно редкими насажденіями. Дельта Надыма, особенно вновь образовавшіеся острова, покрыты тальникомъ. Пространство отъ Надыма, на востокъ до Ныды и къ югу до водораздъла, насаждено темъ же редкимъ лиственичнымъ лесомъ, но местами скучивающимся въ большіе гитізда съ примісью кедра и ели. Весь водораздёль, повидимому, довольно сухой, сплошь нокрыть хвойнымъ и частью лиственнымъ лѣсомъ; здѣсь встрѣчаются всѣ главные роды хвойныхъ съпреобладаніемъ сосны, а изъ лиственныхъ-березы. Такой же высокоствольный и довольно густой лёсь тянется и къ югу до Оби. Разнообразясь всюду разбросанными по нему озерами съ лежащими мъстами на берегахъ ихъ грудами рыбы, льсь этоть и по составу входящихъ въ него породъ также довольно разнообразень; лиственный лѣсь по мѣрѣ приближенія къ югу встрѣчается все чаще и чаще. Чрезвычайно много обгорѣвшаго лѣсу. Рѣки мѣстами запружены подмываемымъ ими съ береговъ лѣсомъ, который годами лежитъ на одномъ мѣстѣ, образуя вмъстъ съ приносимыми вновь деревьями цълыя площади и давая тъмъ самымъ богатый для будущаго матеріалъ каменнаго угля, повидимому существующаго въ тъхъ мъстахъ и теперь.

Теперь г. Хондажевскій занять составленіемъ карты сѣверной части Западной Сибири къ востоку отъ Оби. Опорными пунктами для нанесенія мѣстности на карту взяты, на сѣверѣ астрономическіе пункты по берегу Обской губы, опредѣленные въ 1878 году